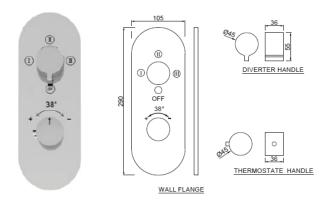

| Product Code                                                                                                                                                                                                                                                                        | LAG-CHR-91683K                                                                                                             |
|-------------------------------------------------------------------------------------------------------------------------------------------------------------------------------------------------------------------------------------------------------------------------------------|------------------------------------------------------------------------------------------------------------------